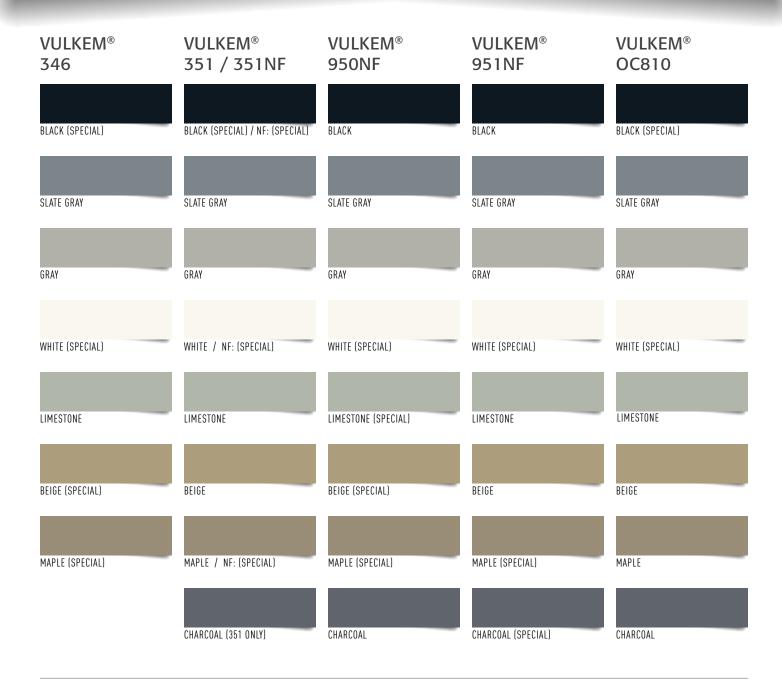

# VULKEM® TRAFFIC COATINGS COLOR CARD

**VULKEM® 350FC/951NF** is a two-component, fast-curing, VOC-compliant, low-odor, composite waterproofing system composed of tough-curing liquid polyurethane. In non-UV situations, Vulkem 950NF may be used in lieu of Vulkem 951NF.

**VULKEM® 350NF\*/351** and **VULKEM® 350NF\*/351NF** are attractive composite waterproofing systems composed of tough-curing liquid polyurethane. Vulkem 351 also is available in a low-VOC neighbor friendly (NF) version.

**VULKEM® 350NF\*/951NF** is a fast-curing, composite waterproofing system composed of tough-curing liquid polyurethane. In non-UV situations, Vulkem 950NF may be used in lieu of Vulkem 951NF.

**VULKEM® 350FC/950NF/951NF** composed of a base coat (350FC); an ultrafast-curing, heavy duty intermediate coat (950NF); and a fast-curing top coat (951NF). This unique waterproofing system has tenacious adhesion, extreme impact and abrasion resistance along with remarkable chemical stability. Vulkem 951NF can be used for both the intermediate and top coats when extended pot life is needed, and Vulkem 950NF can be used for both coats in non-UV situations.

**VULKEM® 350NF\*/950NF/951NF** is a modified polyurethane traffic deck coating system composed of a base coat (350NF); an ultrafast-curing, heavy duty intermediate coat (950NF); and a fast-curing top coat (951NF). This unique waterproofing system has tenacious adhesion, extreme impact and abrasion resistance along with remarkable chemical stability. Vulkem 951NF can be used for both the intermediate and top coats when extended pot life is needed, and Vulkem 950NF can be used for both coats in non-UV situations.

**VULKEM® 350NF\*/346/346** is a modified polyurethane traffic deck coating system composed of a base coat (350NF), heavy duty intermediate coat (346) and top coat (346). This unique waterproofing system has tenacious adhesion, extreme impact and abrasion resistance, along with remarkable chemical stability.

#### SPECIALTY COATINGS

Tremco offers durable waterproof coatings for a variety of specialty applications.

**VULKEM® OC810** Coating is a high-solids, aliphatic urethane membrane developed to be applied in one 25-40-mil coat for aesthetically pleasing, waterproofing protection with excellent durability and UV resistance. It is low odor, low VOC (less than 30g/L), mildew- and fungus-resistant and designed for use with Tremco Rubber Aggregate 12-20 mesh for soft texture and skid-resistance. It is ideal for use on balconies, roof terraces, and mechanical rooms.